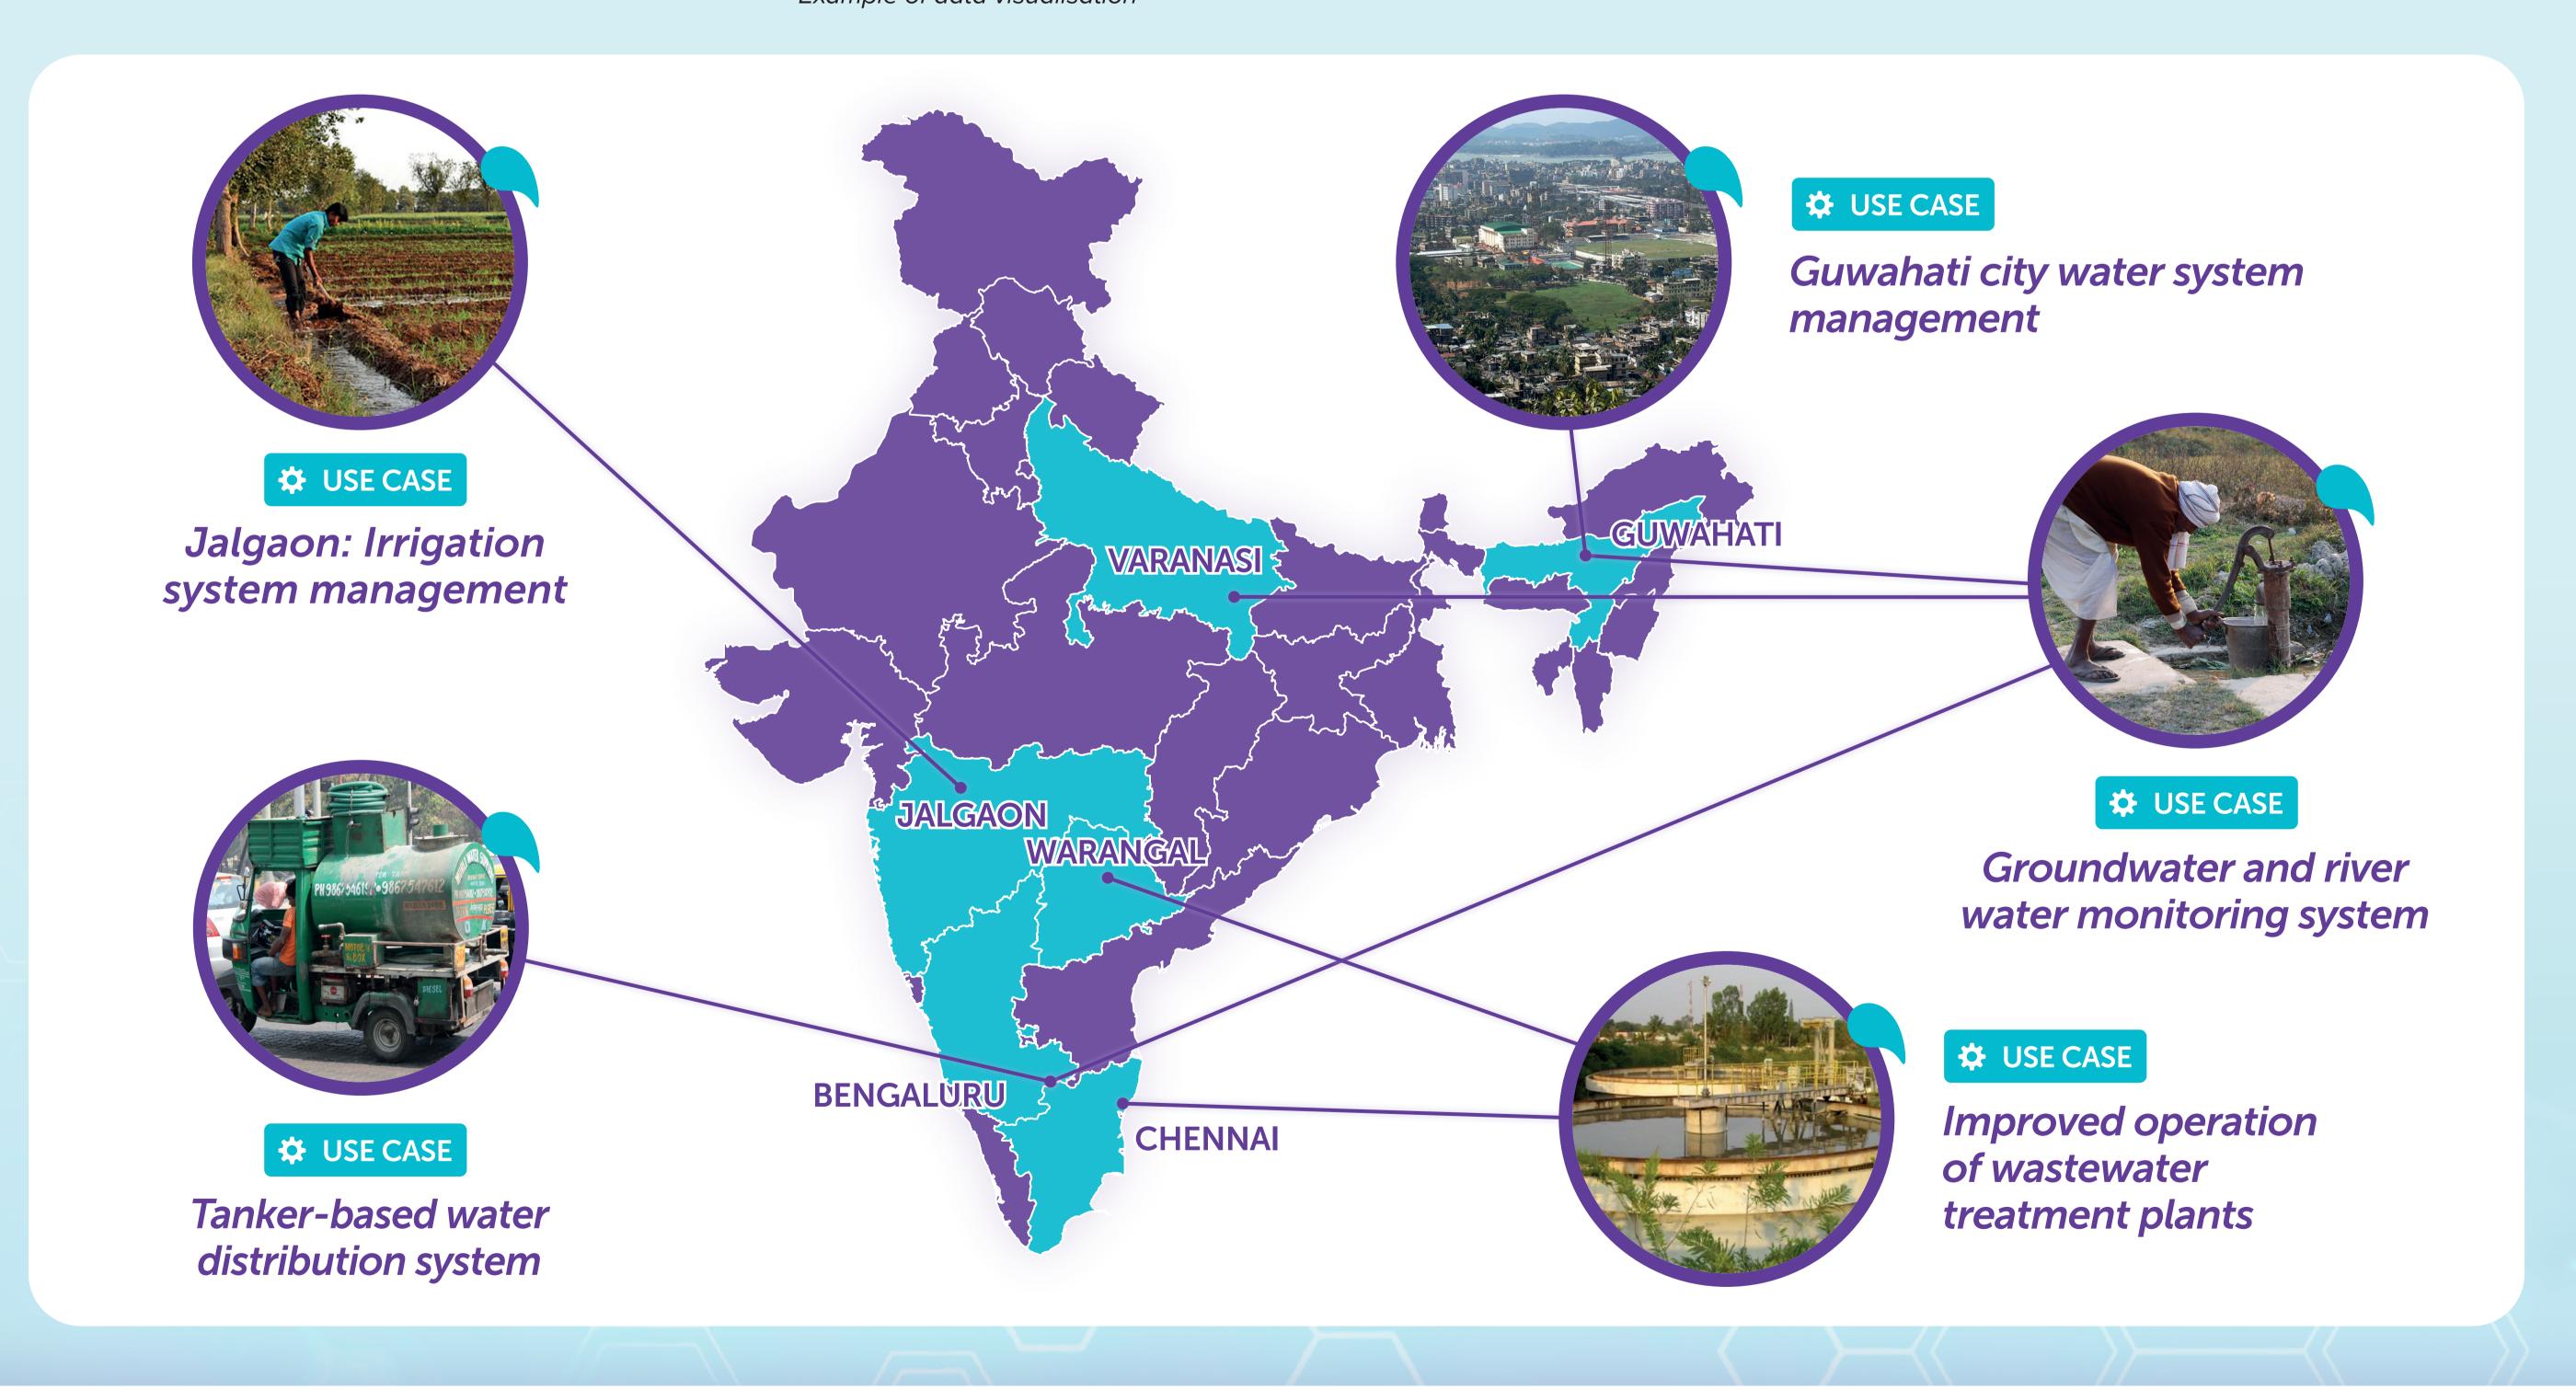

Secundary parameters (research in progress): arsenic, magnesium, fluoride, iron, glyphosate and nitrate

**The Cloud** solution/software

Example of data visualisation

#### LOTUS develops software tools that:

- Are based on open standards and interfaces
- Collect and process measurements and data
- Offer high quality visualisation
- Include relevant tools (e.g. EPANET) for smart water management
- Can be used for strategic and operational purposes