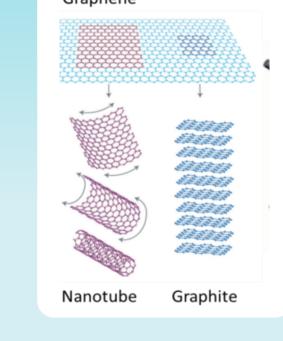

## **Core technology** of the LOTUS sensor

An electronic tongue based on functionalised carbon nanotubes.

The LOTUS sensor is unique!

It is less expensive

It consumes less energy

It is 10 times smaller

Core parameters: temperature, electrical conductivity, active chlorine and pH