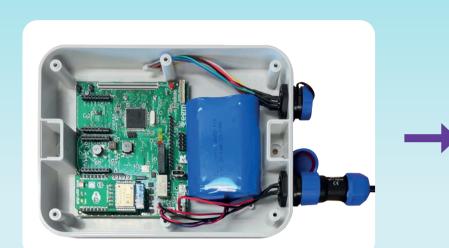

## **Core technology** of the LOTUS sensor

An electronic tongue based on functionalised carbon nanotubes.

The LOTUS sensor is unique!

It is less expensive

It consumes less energy

It is 10 times smaller

Core parameters: temperature, electrical conductivity, active chlorine and pH

Secundary parameters (research in progress): arsenic, magnesium, fluoride, iron, glyphosate and nitrate

**The Cloud** solution/software

Example of data visualisation