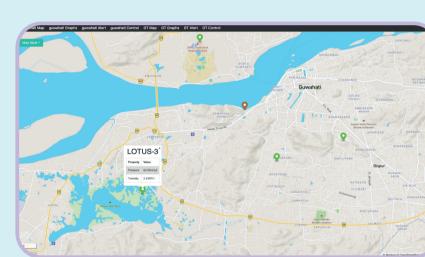

Secundary parameters (research in progress): arsenic, magnesium, fluoride, iron, glyphosate and nitrate

**The Cloud** solution/software

Example of data visualisation

#### LOTUS develops software tools that:

- Are based on open standards and interfaces
- Collect and process measurements and data
- Offer high quality visualisation
- Include relevant tools (e.g. EPANET) for smart water management
- Can be used for strategic and operational purposes