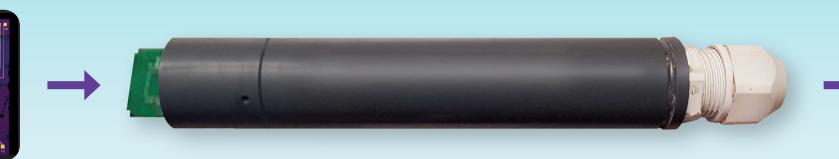

## **Core technology** of the LOTUS sensor

An electronic tongue based on functionalised carbon nanotubes.

The LOTUS sensor is unique!

It is less expensive

It consumes less energy

It is 10 times smaller

Core parameters: temperature, electrical conductivity, active chlorine and pH